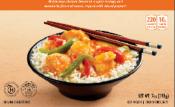

## MANDARIN ORANGE CHICKEN with white rice Marinated chicken breast in a spicy orange and mandarin flavored sauce, topped with mixed peppers Foods MANDARIN ORANGE CHICKEN

Contains: : Soy, Sesame Size: 70 z (198g) | 12 units/case litern #: E0 11