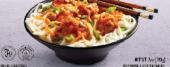

578

167

**B** 

-----

H)

SESAME CHICKEN STIR FRY

with white rice

Marinated chicken breast tossed in a sesame ginger sauce,

topped with bell peppers, broccoli, carrots, onions and

tossed sesame seeds

FOODS