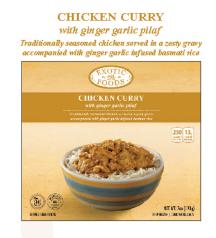

### CHICKEN PAD THAI with rice noodles Rice noodle bowl with chicken, topped with carrots and

green onions in a peanut-based pad thai sauce

FOODS CHICKEN PAD THAI 260 13, 3.50 0.51

Size: 702 (198g) |12 units/case Item #: E008