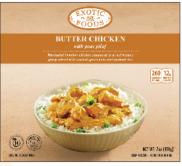

#### BUTTER CHICKEN with peas pilaf Marinated boneless chicken simmered in a rich buttery gravy served with sautéed green peas and basmati rice

Nutrition Facts serving per c arving size nidner 1 entree (198g 260 Calories iotal Rad S ver Fail ntary Fitan 2 Ial Sugara S "In Cody Sale (2) bits part for read-arts and has mathematics and pitt 2 (2) base to pressive the order

Contains: Milk, Cashews **Siz e**: 70z (198g) | 12 units/case htem #: E003

**Nutrition Facts** 

iserving per container Gerving size – 1 entree (198g)

• Costy Cake (C) ( the part has a state of a section by degraphics and the is a state of a state of the state, a sur-scalar general schilter or day.