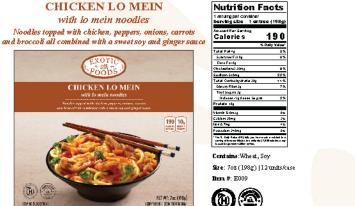

Contains: Milk, Cashews Size: 7oz (198g) |12 units/case litem #: E002

Size: 7oz (198g) | 12 units/case Hem. #: E007