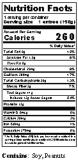

#### BUTTER CHICKEN with peas pilaf Marinated boneless chicken simmered in a rich buttery gravy served with sautéed green peas and basmati rice

Nutrition Facts serving per c arving size nidner 1 entree (198g 260 Calories iotal Rad S ver Fail ntary Fitan 2 Ial Sugara S "In Cody Sale (2) bits part for read-arts and has mathematics and pitt 2 (2) base to pressive the order