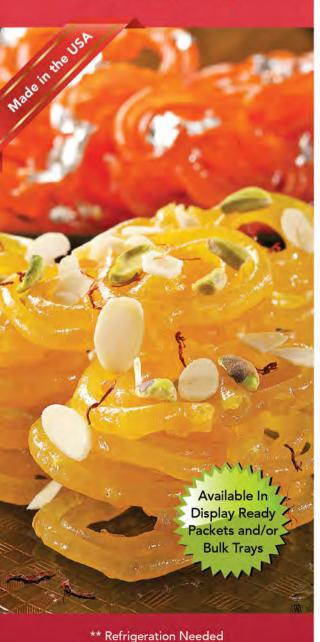

## (ORANGE) JALEBI

Wheat based fried preztal dipped in sugar syrup

Item #: S026

#### (YELLOW) JALEBI

Wheat based fried preztal dipped

Item #: S027