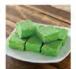

#### **DUDHI HALWA \*\***

Shredded long squash cooked with milk topped with cashews

Milk, Tree Nuts Item #: S007