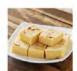

# Sweets

Varieties of Sweets from Rajbhog



## KHOYA BURFI'S/ HALWA/ KHOYA PEDA



## GAJAR HALWA \*\*

Carrot and milk based dessert topped with cashews

Milk, Tree Nuts Item #: S006



#### **DUDHI HALWA \*\***

Shredded long squash cooked with milk topped with cashews

Milk, Tree Nuts Item #: S007



## DHODA BURFI

Flour based burfi, blended with milk, slow cooked, topped with almonds and pistachios

Wheat, Milk, Tree Nuts Item #: S329



#### PLAIN BURFI

Traditional milk based dessert

Milk Item #: S009



#### PISTA BURFI

Milk based dessert blended with pistachio flavor

Milk, Tree Nuts Item #: S010



## PISTA MAVA BURFI

Milk based fudge slow cooked with almonds and pistachios

Milk, Tree Nuts Item #: S011



## BADAM BURFI

Milk based desset blended with almonds and flavoring

Milk, Tree Nuts Item #: S012



### RAJBHOG (MIX NUT) BURFI

Milk based dessert blended with almonds, pistachios and flavoring

Milk, Tree Nuts Item #: S013



## THREE COLOR BURFI

3 delightful layers of milky fudge topped with almonds and pistachios

Milk, Tree Nuts Item #: S014



### COCONUT BURFI

Coconut infused 2 layer milk based dessert

Milk, Tree Nuts Item #: S016



## MANGO BURFI

Mango puree infused milk based dessert topped with pistachios

Milk, Tree Nuts Item #: S017



## BESAN BURFI

Gram flour based dessert topped with almond slices

Tree Nuts Item #: S018



#### CHOCOLATE BURFI

Milk based dessert layered with a semi sweet dark chocolate

Milk, Tree Nuts Item #: S373



#### WHITE PEDA

Milk based