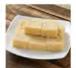

# Sweets

Varieties of Sweets from Rajbhog



## KHOYA BURFI'S/ HALWA/ KHOYA PEDA



## GAJAR HALWA \*\*

Carrot and milk based dessert topped with cashews

Milk, Tree Nuts Item #: S006



#### **DUDHI HALWA \*\***

Shredded long squash cooked with milk topped with cashews

Milk, Tree Nuts Item #: S007



## DHODA BURFI

Flour based burfi, blended with milk, slow cooked, topped with almonds and pistachios

Wheat, Milk, Tree Nuts Item #: S329



#### PLAIN BURFI

Traditional milk based dessert

Milk Item #: S009



#### PISTA BURFI

Milk based dessert blended with pistachio flavor

Milk, Tree Nuts Item #: S010



## PISTA MAVA BURFI

Milk based fudge slow cooked with almonds and pistachios

Milk, Tree Nuts Item #: S011



## BADAM BURFI

Milk based desset blended with almonds and flavoring

Milk, Tree Nuts Item #: S012



### RAJBHOG (MIX NUT) BURFI

Milk based dessert blended with almonds, pistachios and flavoring

Milk, Tree Nuts Item #: S013



## THREE COLOR BURFI

3 delightful layers of milky fudge topped with almonds and pistachios

Milk, Tree Nuts Item #: S014



### COCONUT BURFI

Coconut infused 2 layer milk based dessert

Milk, Tree Nuts Item #: S016



## MANGO BURFI

Mango puree infused milk based dessert topped with