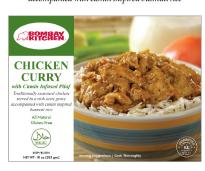

# CHICKEN CURRY WITH CUMIN INFUSED PILAF

Traditionally seasoned chicken served in a rich zesty gravy accompanied with cumin inspired basmati rice

| Nutrit<br>Serving Size: 10<br>Servings Per Co | ounces      | 283a)       | ts           |
|-----------------------------------------------|-------------|-------------|--------------|
| Amount Per Servi                              |             |             |              |
| Calories 540                                  | Calories    | from fat    | 150          |
|                                               |             | 5           | Daily Valu   |
| Total Fat 17g                                 |             |             | 265          |
| Saturated Fat 4.                              | 5g          |             | 215          |
| Trans Fat 0g                                  |             |             |              |
| Cholestrol 90m                                | 9           |             | 301          |
| Sodium 480mg                                  |             |             | 201          |
| Potassium 400                                 | mg          |             | 111          |
| Total Carbohyo                                | Irates 59   | 3           | 201          |
| Dietary Fiber 4                               | la          |             | 165          |
| Sugars 3a                                     |             |             |              |
| Protein 35g                                   |             |             |              |
| Vitamin & 10%                                 |             | Vitamin (   | - Sec.       |
| Calcium 8%                                    |             | Inn 20%     |              |
| Percent Daily Values                          |             |             |              |
| det. Your daily values<br>your calorie needs. |             |             |              |
|                                               | Calories:   | 2,000       | 2,500        |
| Total Fot<br>National For                     | Less than   | 65g         | 80g          |
| Christians                                    | Less than   |             | 25g<br>200me |
| Sodium                                        | Less than   | 2,400mg     | 2400mg       |
| Potassium                                     |             | 3,500mg     | 3500mg       |
| Total Carbohydrate<br>Dietary Fiber           |             | 300g<br>25g | 375g<br>30g  |
| Calories per gram:                            | onvæste 4 - |             |              |

Contains: Milk Net Wt: 10 oz (283g) | 6 units/cs UPC # 808550320063