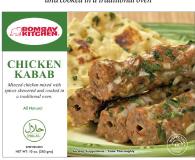

#### **CHICKEN** SEEKH KABAB

Minced chicken mixed with spices skewered and cooked in a traditional oven

| Serving Size: 5<br>Servings Per Co                                     | ounces (1-<br>ontainer: 2                  | 42g)                                    |                             |
|------------------------------------------------------------------------|--------------------------------------------|-----------------------------------------|-----------------------------|
| Amount Per Servi                                                       |                                            |                                         |                             |
| Calories 260                                                           | Calories                                   | from fat                                | 110                         |
|                                                                        |                                            | %                                       | Daily Valu                  |
| Total Fat 13g                                                          |                                            |                                         | 191                         |
| Saturated Fat 2                                                        | .5g                                        |                                         | 123                         |
| Trans Fat 0g                                                           |                                            |                                         |                             |
| Cholestrol 25m                                                         | 10                                         |                                         | 91                          |
| Sodium 240mg                                                           |                                            |                                         | 101                         |
| Potassium 240                                                          | ma                                         |                                         | 79                          |
| Total Carbohyo                                                         |                                            |                                         | 89                          |
| Dietary Fiber                                                          |                                            |                                         | 51                          |
| Sugars 3g                                                              | 19                                         |                                         | 31                          |
|                                                                        |                                            |                                         |                             |
| Protein 11g                                                            |                                            |                                         |                             |
| Vitamin A 4%                                                           | ٧                                          | itamin C                                | 4%                          |
| Calcium 4%                                                             |                                            | Iron 15%                                |                             |
| Percent Daily Values<br>diet. Your daily values<br>your calorie needs. | are based on<br>may be higher<br>Catories: | a 2,000 call<br>r or losser de<br>2,000 | orie<br>pending on<br>2,500 |
| Total Fat                                                              | Less than                                  | 650                                     | 50g                         |
| Saturated Fat                                                          | Less than                                  | 200                                     | 250                         |
| Cholesterol                                                            | Less than                                  | 300mg                                   | 300mg                       |
| Sodium<br>Detaction                                                    | Less than                                  | 2,400mg<br>3,500mg                      | 2400mg                      |
| Total Carponygues                                                      |                                            | 3,500mg<br>300g                         | 3500mg<br>3750              |
| Dietary Piber                                                          |                                            | 250                                     | 3/5g<br>30g                 |

Contains: Milk Net Wt: 10 oz (283g) | 6 units/cs UPC # 808550300027