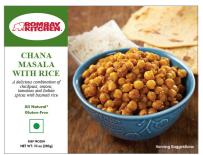

### CHANA MASALA WITH RICE

A delicious combination of chickpeas, onions, tomatoes and Indian spices with basmati rice

| Nutrit                                         |                        |             | ts           |
|------------------------------------------------|------------------------|-------------|--------------|
| Serving Size: 5                                | ounces (1              | 42g)        |              |
| Servings Per Co                                | ontainer: Z            |             |              |
| Amount Per Servi                               | ng                     |             |              |
| Calories 200                                   | Calories               | from fat    | 120          |
|                                                |                        | 5           | Daily Value  |
| Total Fat 13g                                  |                        |             | 20%          |
| Saturated Fat 2                                | 9                      |             | 10%          |
| Trans Fat 0q                                   |                        |             |              |
| Cholestrol 5mc                                 |                        |             | 2%           |
| Sodium 420mg                                   |                        |             | 18%          |
| Total Carbohyo                                 | frates 17c             |             | 6%           |
| Dietary Fiber                                  | la                     |             | 16%          |
| Sugars 2g                                      |                        |             |              |
| Protein 5g                                     |                        |             |              |
| Vitamin A 10%                                  |                        | Vitamin (   | : 15%        |
| Calcium 4%                                     |                        | Iron 10%    |              |
| Percent Daily Value                            |                        |             |              |
| diet. Your daily values<br>your calorie needs. |                        |             |              |
|                                                | Catories:              | 2,000       | 2,500        |
| Total Flat                                     | Less than              |             | 809          |
| Saturated Fat<br>Cholesterol                   | Less than<br>Less than |             | 25g<br>300mg |
| Sodium                                         | Less than              | 2,400mg     | 2400mg       |
| Potassium                                      |                        | 3,500mg     | 3500mg       |
| Total Carbohydrate<br>Distary Fiber            |                        | 300g<br>25g | 376g<br>30g  |
| Calories per grant                             |                        |             |              |