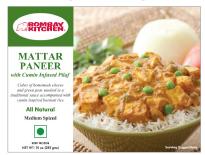

### MATTER PANEER WITH **CUMIN INFUSED PILAF**

Cubes of homemade cheese and green peas sautéed in a traditional sauce accompanied with cumin inspired basmati rice

| Nutrit<br>Serving Size: 10<br>Servings Per Co | ounces (               |               | ts           |
|-----------------------------------------------|------------------------|---------------|--------------|
| Amount Per Servi                              | ng                     |               |              |
| Calories 500                                  | Calories               | from fat      | 150          |
|                                               |                        | %             | Daily Val    |
| Total Fat 17g                                 |                        |               | 26           |
| Saturated Fat 4.                              | 59                     |               | 22           |
| Trans Fat Og                                  |                        |               |              |
| Cholestrol 75m                                | 0                      |               | 25           |
| Sodium 510mg                                  |                        |               | 21           |
| Potassium 630                                 | ma                     |               | 18           |
| Total Carbohyd                                | Irates 62c             |               | 21           |
| Dietary Fiber 4                               | la                     |               | 16           |
| Sugars 2a                                     |                        |               |              |
| Protein 26a                                   |                        |               |              |
| Vitamin A 110%                                |                        | Vitamin       | c 35%        |
| Calcium 10%                                   |                        | Iron 205      |              |
| Percent Daily Values                          |                        |               |              |
| det. Your daily salues<br>your calorie needs. | may be highe           | r or lower de | pending on   |
|                                               | Catories               | 2,000         | 2,500        |
| Total Fat                                     | Less than              |               | 60g          |
| Saturated Fat.                                | Less than<br>Less than |               | 25g<br>300mg |
| Antium.                                       | Less than              |               | 2400mg       |
| Potassium                                     |                        | 3,500mg       | 3530mg       |
| Total Carbonychate                            |                        | 300g          | 375g         |
| Dietary Fiber                                 |                        | 250           | 30g          |

Contains: Milk Tree Nuts Net Wt: 10 oz (283g) | 6 units/cs UPC # 808550200020