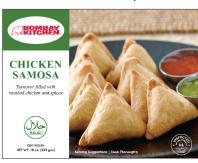

an                                    |                                  | 259                          |
| Cholesterol<br>Sodium                                                | Less than                                    |                                  | 300mg<br>2600mg              |
| Dringing                                                             | Perit (200)                                  | 3,500mp                          |                              |
|                                                                      |                                              | 3000                             | 3750                         |

Contains: Milk, Cashews Net Wt: 10 oz (283g) | 6 units/cs UPC # 808550300089









Turnover filled with sautéed chicken and spices



| Nutrit<br>Serving Size: 11<br>Servings Per Co                         | ounces (                                  |                                        | ts                         |
|-----------------------------------------------------------------------|-------------------------------------------|----------------------------------------|----------------------------|
| Amount Per Servi                                                      | ng                                        |                                        |                            |
| Calories 530                                                          | Calories                                  | from fat                               | 140                        |
|