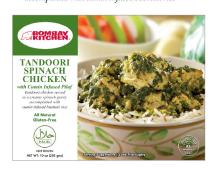

## TANDOORI SPINACH CHICKEN WITH CUMIN INFUSED PILAF

Tandoori chicken served in a creamy spinach gravy accompanied with cumin infused basmati rice

| Nutriti<br>Serving Size: 10<br>Servings Per Co                           | ounces (                                  | Fac<br>283g)                          | ts                          |
|--------------------------------------------------------------------------|-------------------------------------------|---------------------------------------|-----------------------------|
| Amount Per Servin                                                        | 10                                        |                                       |                             |
| Calories 500                                                             | Calories                                  | from fat                              | 150                         |
| Total Fat 17g                                                            |                                           | %                                     | Daily Valu<br>26'           |
| Saturated Fat 4.                                                         | 5a                                        |                                       | 22                          |
| Trans Fat 0g                                                             |                                           |                                       |                             |
| Cholestrol 75m                                                           | q                                         |                                       | 25                          |
| Sodium 510ma                                                             | ,                                         |                                       | 21                          |
| Potassium 630                                                            | ma                                        |                                       | 18'                         |
| Total Carbohyd                                                           | rates 62o                                 |                                       | 21                          |
| Dietary Fiber 4                                                          |                                           |                                       | 16                          |
| Sugars 2g                                                                | _                                         |                                       |                             |
| Protein 26g                                                              |                                           |                                       |                             |
| Vitamin A 110%                                                           |                                           | Vitamin                               | C 35%                       |
| Calcium 10%                                                              |                                           | Iron 209                              | 16                          |
| Percent Daily Values<br>diet. Your daily values i<br>your calorie needs. | are based on<br>may be highe<br>Calories: | a 2,000 can<br>r or lower de<br>2,000 | oria<br>pending on<br>2,500 |
| Total Fut                                                                | Less than                                 | 650                                   | 800                         |
| Saturated Fat<br>Cholesterol                                             | Less than<br>Less than                    | 200<br>200me                          | 25g<br>300mg                |
| Sodium                                                                   | Less than                                 | 2,400mg                               | 3400mg                      |
| Potassium                                                                |                                           | 3,500mg                               | 3500mg                      |
| Total Carponydrate<br>Distany Fiber                                      |                                           | 3000                                  | 3750                        |
|                                                                          |                                           | 250                                   | 300                         |

Contains: Milk, Tree Nuts Net Wt: 10 oz (283g) | 6 units/cs UPC # 808550320056