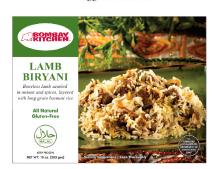

#### LAMB BIRYANI

Boneless lamb sautéed in onions and spices, layered with long grain basmati rice

| Amount Per Sen                                                         |                        |              |              |
|------------------------------------------------------------------------|------------------------|--------------|--------------|
| Calories 280                                                           | Calories               |              |              |
| Calones 280                                                            | Calones                | from fal     | 110          |
|                                                                        |                        | - 1          | Daily Valu   |
| Total Fat 13g                                                          |                        |              | 19           |
| Saturated Fat 2                                                        | 1.5g                   |              | 12           |
| Trans Fat 0g                                                           |                        |              |              |
| Cholestrol 25r                                                         | na                     |              | 9'           |
| Sodium 240mg                                                           | 1                      |              | 101          |
| Potassium 24                                                           | ma                     |              | 71           |
| Total Carbohy                                                          |                        |              | 81           |
| Dietary Fiber                                                          |                        |              | 5'           |
| Sugars 3g                                                              | 19                     |              | ,            |
| Protein 11a                                                            |                        |              |              |
| Protein 11g                                                            |                        |              |              |
| Vitamin A 4%                                                           | V                      | itamin C     | 4%           |
| Calcium 4%                                                             |                        | Iron 15%     |              |
| * Percent Daily Value<br>diet. Your daily value<br>your colorie needs. |                        | r or lower o |              |
|                                                                        | Calories:              | 2,000        | 2,500        |
| Total Fat<br>Soberstad For                                             | Less tran              |              | 60g          |
| Saturated Fat<br>Cholesterol                                           | Less than<br>Less than |              | 25g<br>300mg |
| Sodium                                                                 | Less than              | 2,400mg      | 2400mg       |
|                                                                        |                        | 1,500mg      | 5500mg       |
| Potassium<br>Total Carbohydrate                                        |                        | 2002         | 5750         |

Contains: Milk, Cashews Net Wt: 10 oz (283g) | 6 units/cs UPC # 808550300171