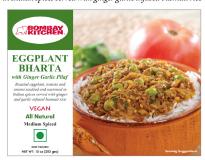

### EGGPLANT BHARTA WITH GINGER GARLIC PILAF

Roasted eggplant, to mato and onions sautéed and seasoned in Indian spices served with ginger garlic infused basmati rice

| Serving Size: 5<br>Servings Per C             | ion<br>ounces (1<br>ontainer: 2 | 42a)          | ts             |
|-----------------------------------------------|---------------------------------|---------------|----------------|
| Amount Per Sen                                | ring                            |               |                |
| Calories 255                                  | Calories                        | from fa       | 110            |
|                                               |                                 | ,             | 6 Daily Val    |
| Total Fat 13g                                 |                                 |               | 19             |
| Saturated Fat 1                               | 1.75g                           |               | 9              |
| Trans Fat 0g                                  |                                 |               |                |
| Cholestrol 28s                                | ng                              |               | 9              |
| Sodium 330m                                   | 3                               |               | 14             |
| Potassium 14                                  | 5 mg                            |               | 4              |
| Total Carbohy                                 | drates 23g                      | ,             | 8              |
| Dietary Fiber                                 | 1a                              |               | 4              |
| Sugare 1g                                     |                                 |               |                |
| Protein 13g                                   |                                 |               |                |
| Vitamin A 5%                                  | ٧                               | fitamin C     | 2%             |
| Calcium 3%                                    |                                 | Iron 109      | 6              |
| Percent Daily Value                           | s are based or                  | na 2,000 ca   | iorie          |
| diet. Your doily value<br>your calorie needs. | s may be highe                  | e, or green o | epending on    |
| ,                                             | Calories:                       | 2,000         | 2,500          |
| Total Fat                                     | Less than                       |               | 800            |
| Saturated Pat<br>Chrokeshers                  | Less than                       |               | 25g<br>300mg   |
| Sodium                                        | Less than                       | 2,400mg       | 2600mg         |
|                                               |                                 | 3,500mg       | 3500mg<br>375g |
| Total Carbohydrate                            |                                 |               | 300            |

Net Wt: 10 oz (283g) | 6 units/cs UPC # 808550200068