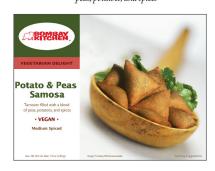

# POTATO & PEAS SAMOSA

Turnover filled with a blend of peas, potatoes, and spices

| Serving Size: 11<br>Servings Per Ci                                    | ounces (  | 283g)            |                 |
|------------------------------------------------------------------------|-----------|------------------|-----------------|
| Amount Per Servi                                                       |           |                  |                 |
|                                                                        | Calories  | from fat         | 150             |
|                                                                        |           | - 5              | Daily Valu      |
| Total Fat 17g                                                          |           |                  | 26              |
| Saturated Fat 4                                                        | .5a       |                  | 21              |
| Trans Fat 0a                                                           | -         |                  |                 |
| Cholestrol 90m                                                         |           |                  | 30              |
| Sodium 480mg                                                           |           |                  | 20              |
| Potassium 400                                                          |           |                  | 11              |
| Total Carbohy                                                          |           |                  | 20              |
| Dietary Fiber                                                          |           |                  | 16              |
|                                                                        | 49        |                  | 10              |
| Sugars 3g                                                              |           |                  |                 |
| Protein 35g                                                            |           |                  |                 |
| Vitamin A 10%                                                          |           | Vitamin (        | 8%              |
| Calcium 8%                                                             |           | Iron 20%         |                 |
| * Percent Daily Value<br>det. Your daily values<br>your calorie needs. |           |                  |                 |
| Total Fat                                                              | Less than | 650              | 800             |
| Saturated Fat                                                          | Less than | 209              | 259             |
| Cholesterol<br>Sodium                                                  | Less than | 300mg<br>2.400mg | 300mg<br>2430mg |
| Potassium                                                              | Less man  | 3,500mg          | 3500mg          |
| Total Carbohidrate                                                     |           | 300g             | 375q            |
| Distary Fiber                                                          |           | 250              | 379g<br>30g     |

Contains: Wheat Net Wt: 10 oz (283g) | 6 units/cs UPC # 808550200075