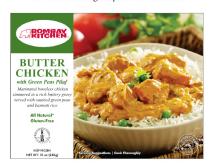

# BUTTER CHICKEN WITH GREEN PEAS PILAF

Marinated boneless chicken simmered in a rich buttery gravy served with sautéed green peas and basmati rice

|                                                                                              | ntainer: 1   |               |              |
|----------------------------------------------------------------------------------------------|--------------|---------------|--------------|
| Amount Per Servi                                                                             | 13           |               |              |
| Calories 530                                                                                 | Calories     | from fat      | 140          |
|                                                                                              |              | %             | Daily Value  |
| Total Fat 15g                                                                                |              |               | 23%          |
| Saturated Fat 4                                                                              | 3            |               | 20%          |
| Trans Fat 0g                                                                                 |              |               |              |
| Cholestrol 85m                                                                               | q            |               | 28%          |
| Sodium 600mg                                                                                 |              |               | 25%          |
| Potassium 450                                                                                | mg           |               | 13%          |
| Total Carbohyo                                                                               | rates 61c    |               | 20%          |
| Dietary Fiber                                                                                | 3a           |               | 13%          |
| Sugars 3g                                                                                    |              |               |              |
| Protein 35g                                                                                  |              |               |              |
| Vitamin A 1046                                                                               |              |               |              |
| ***************************************                                                      |              | Vitamin (     |              |
| Calcium 6%                                                                                   |              | Iron 15%      |              |
| <ul> <li>Percent Daily Values<br/>diet. Your daily values<br/>your calorie needs.</li> </ul> | may be highe | r or lower de | pending on   |
|                                                                                              | Carones:     | 2,000         | 2,500        |
| Total Fat<br>September For                                                                   | Less than    |               | 80g          |
| Christiani                                                                                   | Less than    |               | 25g<br>200mg |
| Soften                                                                                       | Less than    |               |              |
| Potassium                                                                                    | ecol trem    | 1,500mg       |              |
| Total Carbohydrate                                                                           |              | 300g          | 375g         |
| Dietary Fiber                                                                                |              |               | 300          |

Contains: Milk, Cashews Net Wt: 10 oz (283g) | 6 units/cs UPC # 808550320018