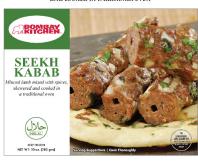

### LAMB SEEKH KABAB

Minced lamb mixed with spices, skewered and cooked in traditional oven

| Nutrit<br>Serving Size: 2                      | pieces (14   |                    |                  |
|------------------------------------------------|--------------|--------------------|------------------|
| Servings Per C                                 | ontainer: 2  | -                  |                  |
| Amount Per Serv                                | ing          |                    |                  |
| Calories 410                                   | Calories     | from fat           | 250              |
|                                                |              | %                  | Daily Valu       |
| Total Fat 28g                                  |              |                    | 435              |
| Saturated Fat 1                                | 1g           |                    | 57               |
| Trans Fat 0g                                   |              |                    |                  |
| Cholestrol 140                                 | img          |                    | 475              |
| Sodium 490mc                                   |              |                    | 201              |
| Potassium 520                                  | ma           |                    | 151              |
| Total Carbohy                                  |              |                    | 15               |
| Dietary Fiber                                  |              | la                 | 44               |
| Supers Do                                      |              | ,                  |                  |
| Protein 35a                                    |              |                    |                  |
| _                                              |              |                    |                  |
| Vitamin A 15%                                  |              | Vitamin (          | 15%              |
| Calcium 4%                                     |              | Iron 20%           |                  |
| 1 Percent Daily Value                          |              |                    |                  |
| diet. Your daily values<br>your calorie needs. | may be highe | n or lower de      | pending on       |
| ,                                              | Calories:    | 2,000              | 2,500            |
| Total Fat                                      | Less than    | 65g                | 80g              |
| Saturated Fat                                  | Less than    | 209                | 259              |
| Cholesterol<br>Sodium                          | Less than    | soong              | soomg            |
| Sodium<br>Defension                            | cess than    | 2,400mg<br>3,500mg | 2400mg<br>2500mg |
| Total Carbohydrate                             |              | 2002               | 375g             |
| Distany Fiber                                  |              | 250                | 300              |

Net Wt: 10 oz (283g) | 6 units/cs UPC # 808550300010