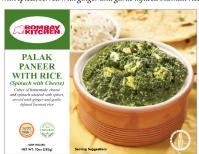

### PALAK PANEER WITH RICE

Cubes of homemade cheese and spinach sautéed with spices, served with ginger and garlic infused basmati rice

| contrager or oc                                                       | intainer: 1            |               |              |
|-----------------------------------------------------------------------|------------------------|---------------|--------------|
| Amount Per Servi                                                      | 19                     |               |              |
| Calories 380                                                          | Calories               | from fat      | 160          |
|                                                                       |                        | %             | Daily Val    |
| Total Fat 17g                                                         |                        |               | 27           |
| Saturated Fat 6                                                       | 2                      |               | 29           |
| Trans Fat Oo                                                          |                        |               |              |
| Cholestrol 80m                                                        | 0                      |               | 26           |
| Sodium 630mg                                                          |                        |               | 26           |
| Potassium 560                                                         | ma                     |               | 16           |
| Total Carbohyd                                                        |                        |               | 12           |
| Dietary Fiber 3                                                       |                        | _             | 13           |
| Sugars 7a                                                             | .9                     |               | - 13         |
| Protein 20g                                                           |                        |               |              |
| Protein 20g                                                           |                        |               |              |
| Vitamin A 15%                                                         |                        | Vitamin C     | 20%          |
| Calcium 6%                                                            |                        | Iron 20%      |              |
| Percent Doily Values<br>det. Your doily values<br>your calorie needs. | may be highe           | r or lower de | pending on   |
|                                                                       | Catories               | 2,000         | 2,500        |
| Total Fat                                                             | Less than              |               | 80g          |
| Saturated Fat<br>Cholosterol                                          | Less than<br>Less than |               | 25g<br>300mg |
| bodium                                                                | Less than              | 2,400mg       | 2400mg       |
| Petassium                                                             |                        | 2,500mg       | 3500mg       |
| Total Carbohydrate<br>Dietary Fiber                                   |                        | 200g<br>25e   | 375g<br>300  |
|                                                                       |                        |               |              |

Contains: Milk. Cashews Net Wt: 10 oz (283g) | 6 units/cs UPC # 808550200037