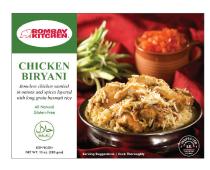

#### CHICKEN BIRYANI

Boneless chicken sautéed in onions and spices layered with long grain basmati rice

| Amount Per Serv                                                      | ing                                          |                                  |                              |
|----------------------------------------------------------------------|----------------------------------------------|----------------------------------|------------------------------|
| Calories 255                                                         | Calories                                     | from fat                         | 110                          |
|                                                                      |                                              |                                  | Daily Value                  |
| Total Fat 13g                                                        |                                              |                                  | 197                          |
| Saturated Fat 1                                                      | .75g                                         |                                  | 97                           |
| Trans Fat 0a                                                         |                                              |                                  |                              |
| Cholestrol 28n                                                       | ng                                           |                                  | 97                           |
| Sodium 330mc                                                         | i .                                          |                                  | 141                          |
| Potassium 145                                                        | mg                                           |                                  | 41                           |
| Total Carbohy                                                        | drates 23a                                   |                                  | 87                           |
| Dietary Fiber                                                        | 1a                                           |                                  | 41                           |
| Sugars 1g                                                            |                                              |                                  |                              |
| Protein 13g                                                          |                                              |                                  |                              |
| Vitamin A 5%                                                         | ٧                                            | itamin C                         | 2%                           |
| Calcium 3%                                                           |                                              | Iron 109                         |                              |
| Percent Dolly Value<br>dist. Your daily value<br>your calcrie needs. | s are based on<br>a may be highe<br>Calories | a 2,000 ca<br>rortowerd<br>2,000 | orie<br>opending on<br>2,500 |
| Total Fat                                                            | Less than                                    | 65a                              | 600                          |
| Saturated Fat                                                        | Less than                                    |                                  | 259                          |
| Cholesterol<br>Sodium                                                | Less than                                    |                                  | 300mg<br>2600mg              |
| Dringing                                                             | Perit (200)                                  | 3,500mp                          |                              |
|                                                                      |                                              | 3000                             | 3750                         |

Contains: Milk, Cashews Net Wt: 10 oz (283g) | 6 units/cs UPC # 808550300089

Turnover filled with sautéed chicken and spices

| Nutrit<br>Serving Size: 11<br>Servings Per Co                         | ounces (                                  |                                        | ts                         |
|-----------------------------------------------------------------------|-------------------------------------------|----------------------------------------|----------------------------|
| Amount Per Servi                                                      | ng                                        |                                        |                            |
| Calories 530                                                          | Calories                                  | from fat                               | 140                        |
|                                                                       |                                           | %                                      | Daily Valu                 |
| Total Fat 15g                                                         |                                           |                                        | 23                         |
| Saturated Fat 4                                                       | g                                         |                                        | 201                        |
| Trans Fat 0g                                                          |                                           |                                        |                            |
| Cholestrol 85m                                                        | ig.                                       |                                        | 281                        |
| Sodium 600mg                                                          |                                           |                                        | 25                         |
| Potassium 450                                                         | ma                                        |                                        | 131                        |
| Total Carbohy                                                         | trates 61g                                |                                        | 201                        |
| Dietary Fiber                                                         | 3a                                        |                                        | 131                        |
| Sugars 3g                                                             |                                           |                                        |                            |
| Protein 35g                                                           |                                           |                                        |                            |
| Vitamin A 10%                                                         |                                           | Vitamin C                              | 10%                        |
| Calcium 6%                                                            |                                           | Iron 15%                               |                            |
| Persent Daily Volue<br>diet. Your daily values<br>your calorie needs. | are based on<br>may be highe<br>Calories: | a 2,000 cak<br>or or lower de<br>2,000 | rie<br>pending on<br>2,500 |
| Total Fat                                                             | Less than                                 |                                        | 60g                        |
| Saturated Fat<br>Choinstern                                           | Less than<br>Less than                    |                                        | 25g<br>300mg               |
| Cholesterol<br>Sodium                                                 | Less than                                 |                                        | 2400mg                     |
| Potassium                                                             | CC30 I Mari                               | 3,500mg                                | 3500mg                     |
| Total Carbonydrate<br>Dietary Fiber                                   |                                           | 300g<br>25g                            | 375g<br>30g                |
| Calories per gram:                                                    | otvdrate 4 ·                              | Protein 4                              |                            |