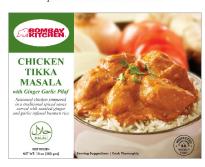

# CHICKEN TIKKA MASALA WITH GINGER GARLIC PILAF

Seasoned chicken simmered in a traditional spiced sauce served with basmati rice

| Nutrit<br>Serving Size: 10<br>Servings Per Co                          | ounces (     | Fac<br>283g)       | ets              |
|------------------------------------------------------------------------|--------------|--------------------|------------------|
| Amount Per Servi                                                       | ng           |                    |                  |
| Calories 380                                                           | Calories     | from fa            | 160              |
| Total Fat 17g                                                          |              | ,                  | Daily Valu       |
| Saturated Fat 6                                                        |              |                    | 291              |
| Trans Fat 0a                                                           | •            |                    |                  |
| Cholestrol 80m                                                         | a            |                    | 261              |
| Sodium 630ma                                                           |              |                    | 265              |
| Potassium 560                                                          | ma           |                    | 161              |
| Total Carbohyo                                                         | Irates 37g   | ,                  | 12               |
| Dietary Fiber                                                          | Ba           |                    | 131              |
| Sugars 7g                                                              |              |                    |                  |
| Protein 20g                                                            |              |                    |                  |
| Vitamin A 15%                                                          |              | Vitamin            |                  |
| Calcium 6%                                                             |              | Iron 209           |                  |
| Percent Daily Values<br>diet. Your daily values<br>your catorie needs. | may be highe | er or lower d      | epending on      |
| 20174                                                                  | Calories     | 2,000              | 2,500            |
| Date Fall                                                              | Less than    |                    | 80g<br>25g       |
| Cholesterol                                                            | Less than    |                    | 300mg            |
| Sodum<br>Deposium                                                      | Less than    | 2,400mg<br>3,500mg | 3400mg<br>3500mg |
| Total Carbonydratal<br>Dietary Fiber                                   |              | 300g<br>25g        | 575g<br>50g      |
| Calories per grant<br>Fall 9 + Carb                                    | reverse 4 :  | Protein 4          |                  |

Contains: Milk, Cashews Net Wt: 10 oz (283g) | 6 units/cs UPC # 808550320049